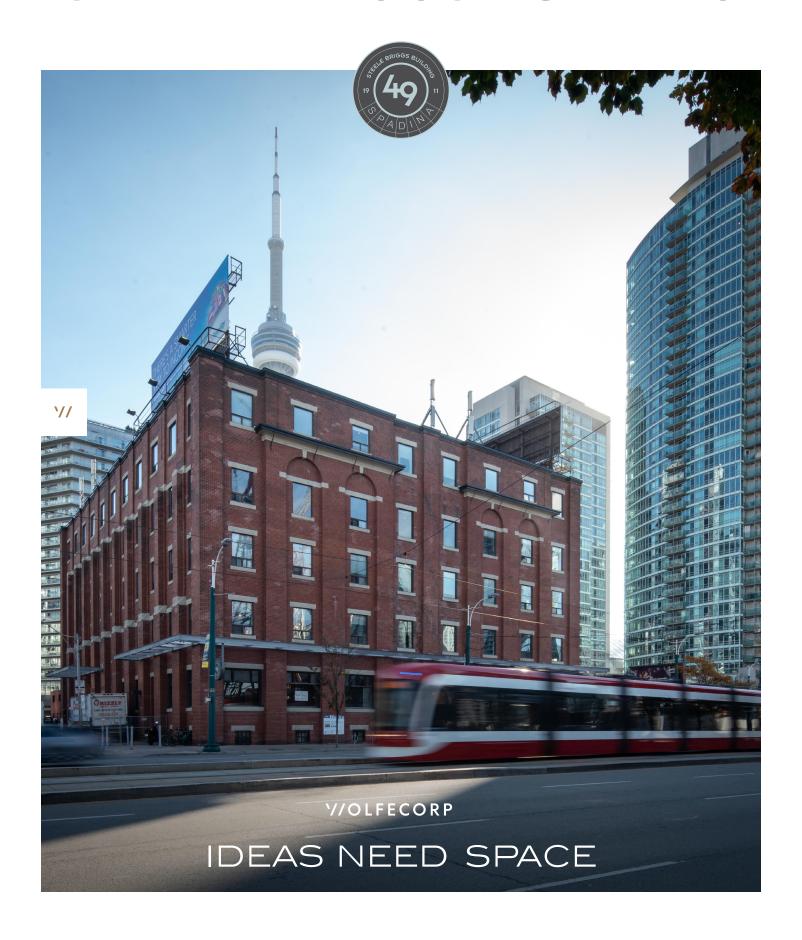

### STEELE BRIGGS BUILDING

We have reimagined the workspace by adapting the industrial architecture of an earlier era with modern interiors and technologies. The results are unique urban spaces that foster ideas and inspire creativity.

#### SALIENT DETAILS

Address: 49 Spadina Ave. TO., ON M5V 2J1

Area: 770 SQ. FT.

Suite Type: Retail