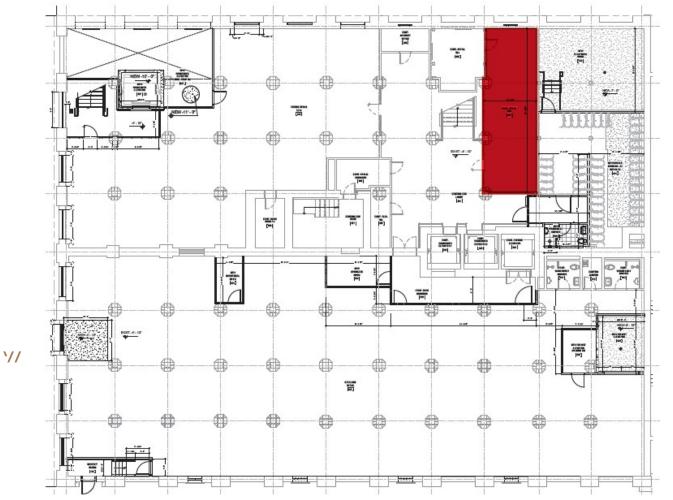

#### LOWER LEVEL RETAIL

All plans, materials, dimensions and specifications are subject to change without notice. Actual usable floor space may vary from stated floor area. E.&O.E.

#### SALIENT DETAILS

Address: 49 Spadina Ave. TO., ON M5V 2J1

Area: 770 SQ. FT.

Suite Type: Retail