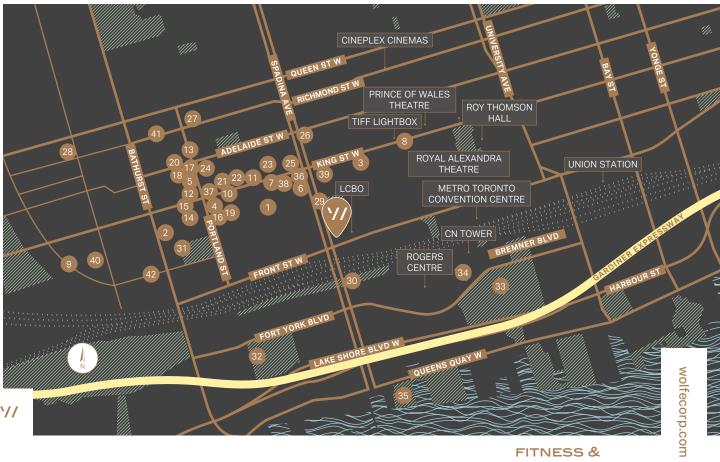

#### **EASY CONNECTIONS**

- 2 minute walk to 504 King Streetcar
- 2 minute walk to 510 Spadina Streetcar
- 6 minute commute to St. Andrew Station on TTC Line 1
- Walking distance to Financial District
- 4 blocks from Gardiner Expressway
- ₹ 6 minute drive to Billy Bishop Airport
- Spadina-Front GO Station announced by Metrolinx located immediately south

#### **BUILDING FEATURES**

- Overlooking Clarence Square Park
- 15,000+ sq. ft. single tenant floorplates
- Retail at grade including LCBO and specialty café
- 5 40 weather protected bicycle stalls
- Change room and shower facilities
- Daily cleaning services
- 24/7 secure building access
- Enclosed weather-protected loading dock

#### RESTAURANTS, BARS & CAFES

- Le Select Bistro
- 2. Thompson Hotel
- 3. Bisha Hotel
- 4. Bar Buca
- 5. Buca
- 6. Labora
- Weslodge
- 8. District Eatery
- 9. Edulis
- 10. Pizzeria Libretto
- 11. Jacobs & Co.
- 12. Lov
- 13. Campechano
- 14. Forno Cultura
- 15. iQ

- 16. Lee
- 17. Petty Cash
- 18. Sara
- 19. Marben
- 20. Chubby's Jamaican Chicken
- 21. Wilbur Mexicana
- 22. Belfast Love Public House
- 23. Patria
- 24. Gusto 101
- 25. Quantum Coffee
- 26. Strange Love Coffee
- 27. Fahrenheit Coffee
- 28. Jimmy's Coffee

#### **PARKS**

- 29. Clarence Square Dog Park
- 30. Northern Linear Park
- 31. Victoria Memorial Square Park
- 32. Canoe Landing Park
- 33. Round House Park
- 34. Bobbie Rosenfeld Park
- 35. HTO Park West

### FITNESS & WELLNESS

- 36. Totum Life Sciences
- 37. Quad King
- 38. Soul Cycle
- 39. Fit Factory
- 40. Studio Lagree
- 41. Goodlife
- 42. SAANA Yoga