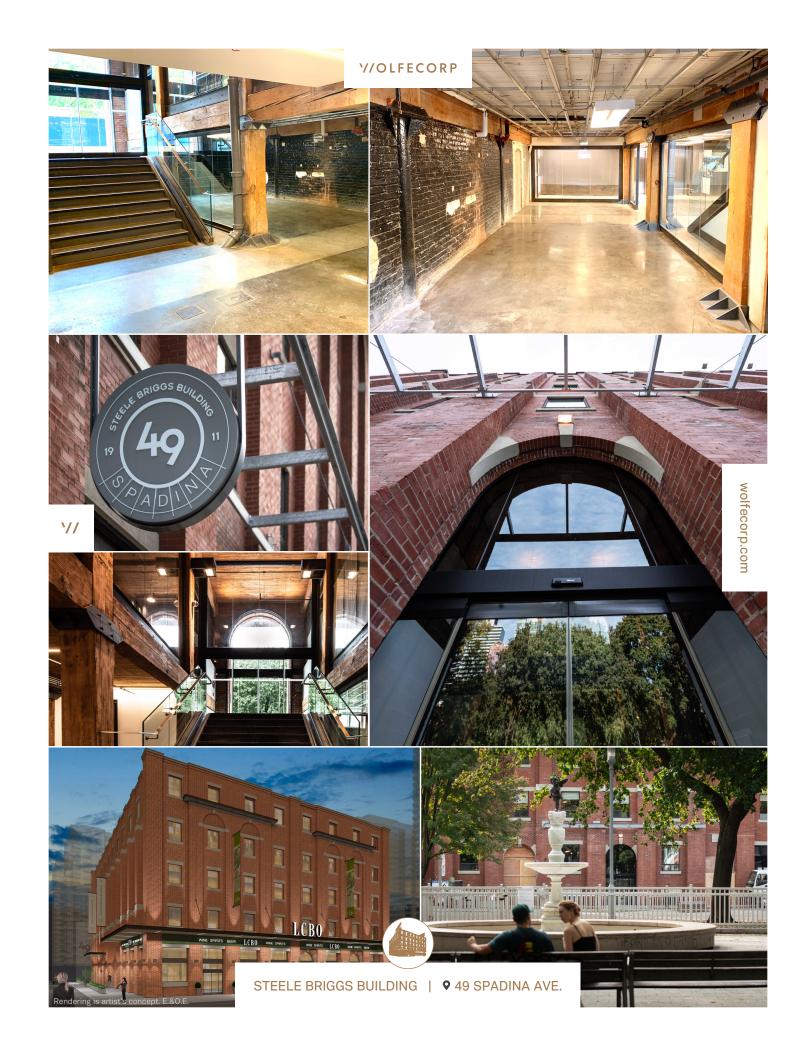

#### **BUILDING FEATURES**

- Overlooking Clarence Square Park
- 15,000+ sq. ft. single tenant floorplates
- Retail at grade including LCBO and specialty café
- 5 40 weather protected bicycle stalls
- Change room and shower facilities
- Daily cleaning services
- 24/7 secure building access
- Enclosed weather-protected loading dock