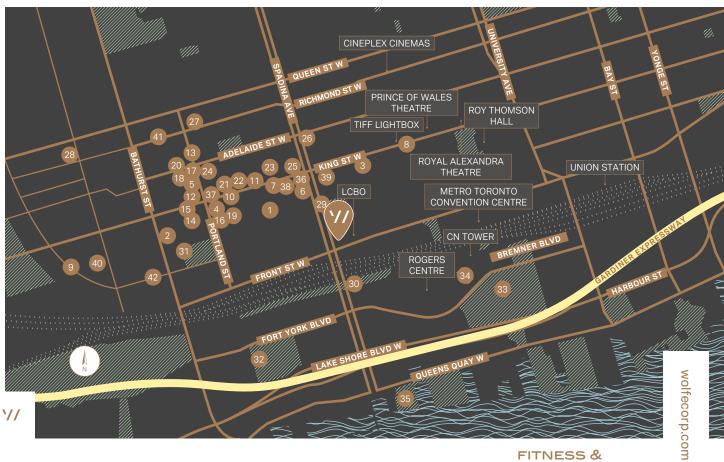

### **EASY CONNECTIONS**

- 2 minute walk to 504 King Streetcar
- 2 minute walk to 510 Spadina Streetcar
- 6 minute commute to St. Andrew Station on TTC Line 1
- Walking distance to Financial District
- 4 blocks from Gardiner Expressway
- ₹ 6 minute drive to Billy Bishop Airport
- Spadina-Front GO Station announced by Metrolinx located immediately south

### **BUILDING FEATURES**

- Overlooking Clarence Square Park
- 15,000+ sq. ft. single tenant floorplates
- Retail at grade including LCBO and specialty café
- 5 40 weather protected bicycle stalls
- Change room and shower facilities
- Daily cleaning services
- 24/7 secure building access
- Enclosed weather-protected loading dock

### RESTAURANTS, BARS & CAFES

- Le Select Bistro
- 2. Thompson Hotel
- 3. Bisha Hotel
- 4. Bar Buca
- 5. Buca
- 6. Labora
- 7. Weslodge
- 8. District Eatery
- 9. Edulis
- 10. Pizzeria Libretto
- 11. Jacobs & Co.
- 12. Lov
- 13. Campechano
- 14. Forno Cultura
- 15. iQ

- 16. Lee
- 17. Petty Cash
- 18. Sara
- 19. Marben
- 20. Chubby's Jamaican Chicken
- 21. Wilbur Mexicana
- 22. Belfast Love Public House
- 23. Patria
- 24. Gusto 101
- 25. Quantum Coffee
- 26. Strange Love Coffee
- 27. Fahrenheit Coffee
- 28. Jimmy's Coffee

### **PARKS**

- 29. Clarence Square Dog Park
- 30. Northern Linear Park
- 31. Victoria Memorial Square Park
- 32. Canoe Landing Park
- 33. Round House Park
- 34. Bobbie Rosenfeld Park
- 35. HTO Park West

## FITNESS & WELLNESS

- 36. Totum Life Sciences
- 37. Quad King
- 38. Soul Cycle
- 9. Fit Factory
- 40. Studio Lagree
- 41. Goodlife
- 42. SAANA Yoga