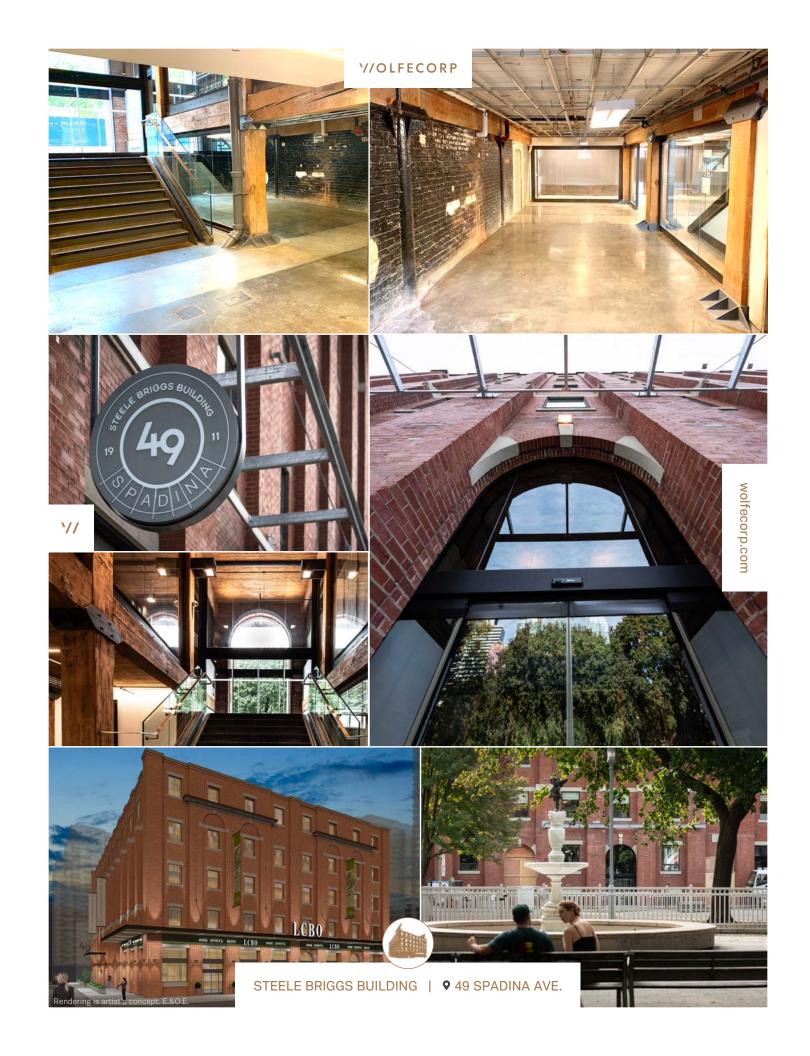

# STEELE BRIGGS BUILDING

We have reimagined the workspace by adapting the industrial architecture of an earlier era with modern interiors and technologies. The results are unique urban spaces that foster ideas and inspire creativity

### SALIENT DETAILS

Address: 49 Spadina Ave. TO., ON M5V 2J1

Area: 770 SQ. FT.

Suite Type: Retail

### **BUILDING FEATURES**

- Overlooking Clarence Square Park
- 15,000+ sq. ft. single tenant floorplates
- Retail at grade including LCBO and specialty café
- 5 40 weather protected bicycle stalls
- Change room and shower facilities
- Daily cleaning services
- 24/7 secure building access
- Enclosed weather-protected loading dock