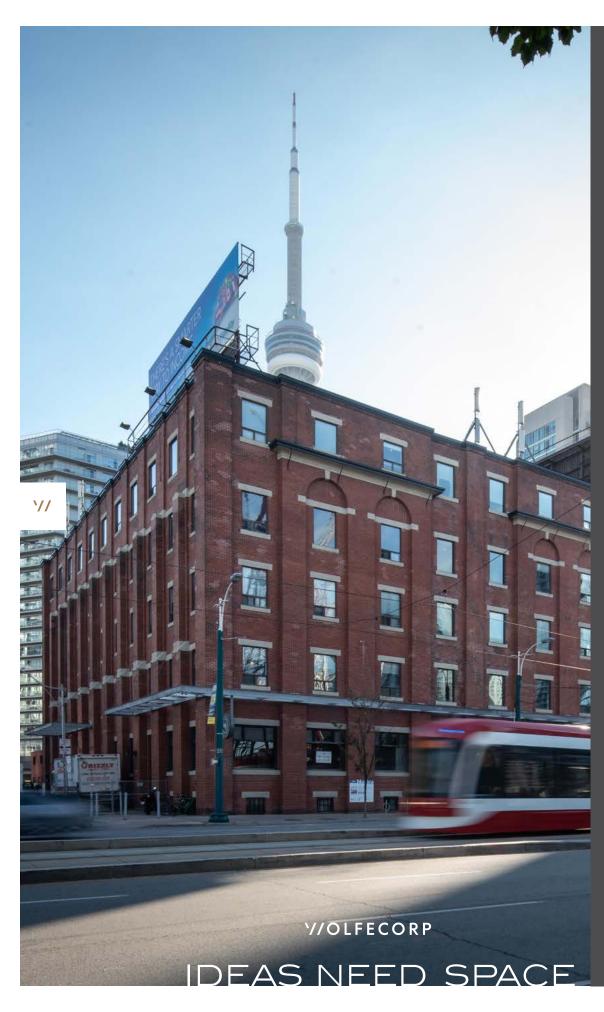

# STEELE BRIGGS BUILDING

We have reimagined the workspace by adapting the industrial architecture of an earlier era with modern interiors and technologies. The results are unique urban spaces that foster ideas and inspire creativity

### SALIENT DETAILS

Address: 49 Spadina Ave. TO., ON M5V 2J1

Area: 770 SQ. FT.

Suite Type: Retail