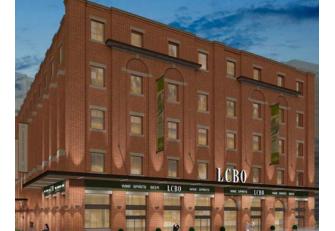

# STEELE BRIGGS BUILDING

We have reimagined the workspace by adapting the industrial architecture of an earlier era with modern interiors and technologies. The results are unique urban spaces that foster ideas and inspire creativity

### SALIENT DETAILS

Address: 49 Spadina Ave. TO., ON M5V 2J1

Area: 770 SQ. FT.

Suite Type: Retail