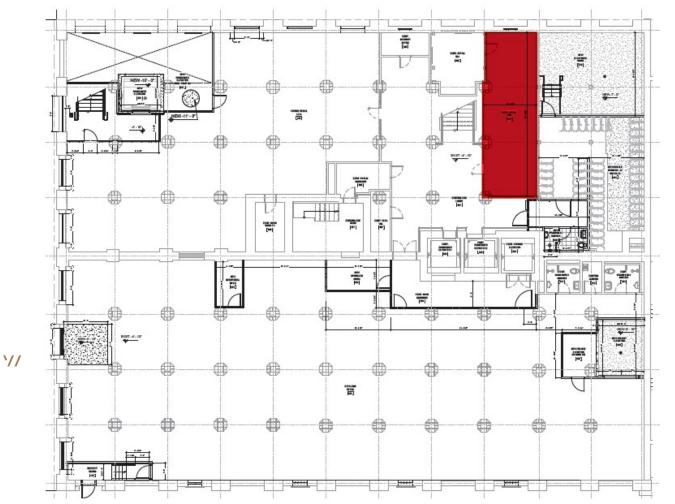

### LOWER LEVEL RETAIL

All plans, materials, dimensions and specifications are subject to change without notice. Actual usable floor space may vary from stated floor area. E.&O.E.

### SALIENT DETAILS

Address: 49 Spadina Ave. TO., ON M5V 2J1

Area: 770 SQ. FT.

Suite Type: Retail